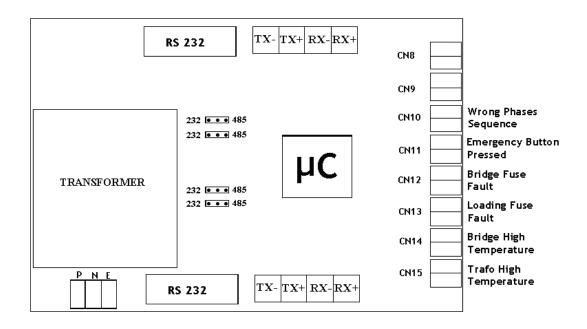

#### **Abacus AG-02 Communication Board:**

Above diagram shows the connection details of **Digital Input** to **Abacus AG-02 Communication Board.** As per given diagram connect **Digital Inputs** to **CN10 to CN15** of **Abacus AG-02 Communication Board.** 

There are four Jumper Links on Board. Connect Jumper Link to **485** sides on communication board for 2-wire or 4-wire 485 connections. Connect Jumper Link to **232** sides on communication board for 232 connections.