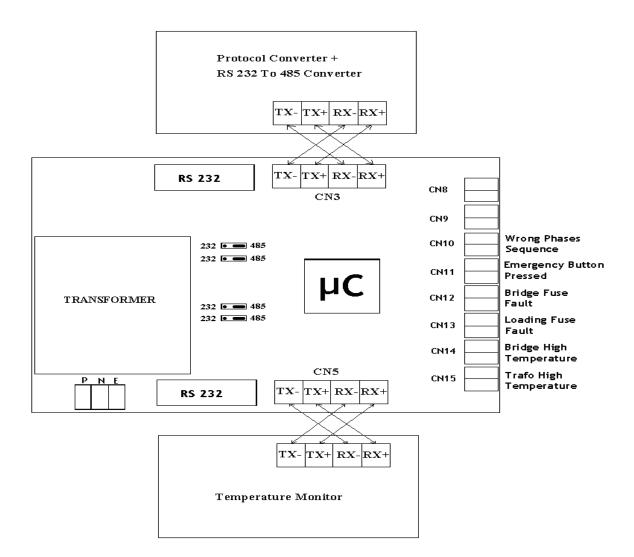

#### **Abacus AG-02 Communication Board:**

Above diagram shows the connection details of **Digital Input** to **Abacus AG-02 Communication Board.** As per given diagram connect **Digital Inputs** to **CN10 to CN15** of **Abacus AG-02 Communication Board.** 

There are four Jumper Links on Board. Connect Jumper Link to **485** sides on communication board for 2-wire or 4-wire 485 connections. Connect Jumper Link to **232** sides on communication board for 232 connections.

#### Wiring Diagram:

4-Wire:

<u>Address:</u> Narhe Industrial Estate, Lane No. 1, Sr. No. 44/21, Narhe Gaon, Tal-Haveli, Pune, Maharashtra 411041 Tel : +91 9284025858 <u>Email: Info@abacuselectronics.in</u> <u>Webiste: www.abacuselectronics.in</u>